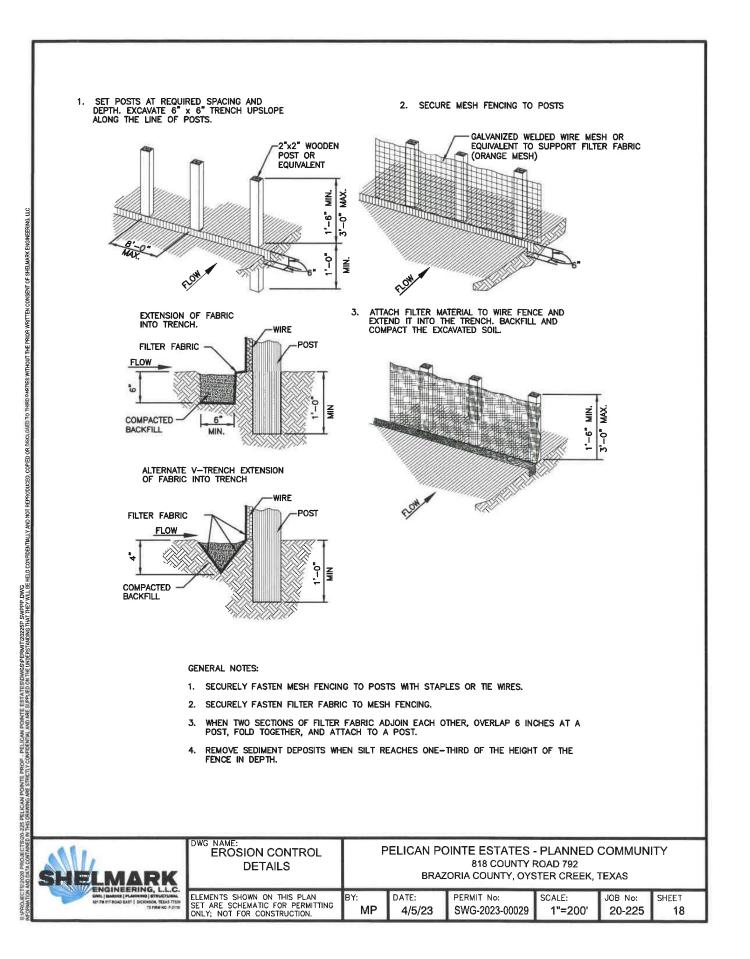

5 PELICAN POINTE PROP - PELICAN POINTE ESTATES/DWOSPERAIT/2022/P SECTION A - DREDGE AREA DWO WATION AND DATA COMTANED IN THIS DRAWING ARE STRICTLY CONFIDENTIA, AND ARE SUPPLIED ON THE INDERSTANDING THAT THEY WILL BE MED COMPOSITIVITY SLOPE

10' OPEN WATER -EXCAVATION D EXISTING BOTTOM-EL: -4.5 9 9 60 ø 2 0 φ 2 Ő 1 DWG NAME: PELICAN POINTE ESTATES - PLANNED COMMUNITY CANAL - SECTION A 818 COUNTY ROAD 792 ENGINEERING, L.L.C. GVILI JAMMINI JULANING JETKUGTURAL KEI PAI ST7 ROAD EAST | DICKINGKON TECKS TRASS TX FRM.NO. F-2115 BRAZORIA COUNTY, OYSTER CREEK, TEXAS ELEMENTS SHOWN ON THIS PLAN SET ARE SCHEMATIC FOR PERMITTING ONLY; NOT FOR CONSTRUCTION. BY: DATE: PERMIT No: SCALE: JOB No: SHEET MP 4/5/23 SWG-2023-00029 N.T.S. 20-225 15

MHW +1.0'

1+00

NAVD88





#### Project Plans Page18 of 18