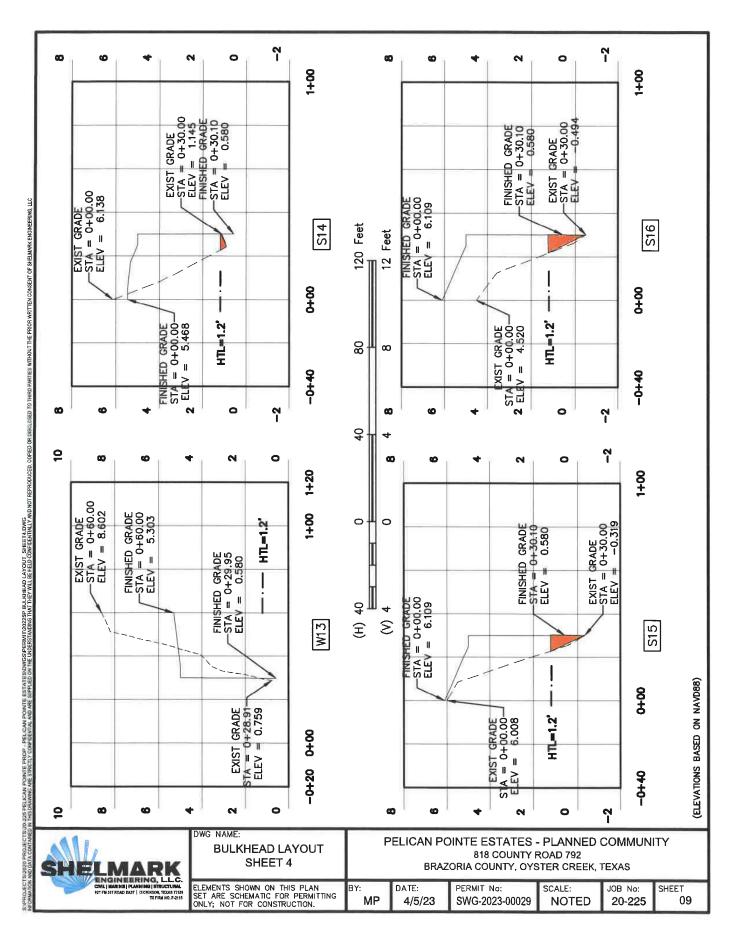

# Project Plans Page1 of 18







Project Plans Page3 of 18











### Project Plans Page6 of 18









SWG-2023-00029 Pelican Pointe Properties, LLC

### Project Plans Page8 of 18











### Project Plans Page10 of 18





### Project Plans Page11 of 18





Project Plans

Page12 of 18

SWG-2023-00029 Pelican Pointe Properties, LLC

# Project Plans Page13 of 18





9 1 9 ទ 1 φ စု 60 ø N 0 n 1+00 WITHOUT THE PRIOR WRITTEN CONSENT OF SHELMARK ENGINEERING, LLC PROPOSED BULKHEAD TOP EL. +4.40' 190' UPLAND EXCAVATION PROP BOTTOM EL: -4.0 インインベンズ - EXISTING GROUND SECTION A 8<del>1</del>0 ND NOT REPRODUCED OLECTS2020 PROJECTS202-255 PELICAN POINTE PROP - PELICAN POINTE ESTATES/DWOSPERAIT/2022/P SECTION A - DREDGE AREA DWO WATION AND DATA COMTANED IN THIS DRAWING ARE STRICTLY CONFIDENTIA, AND ARE SUPPLIED ON THE INDERSTANDING THAT THEY WILL BE MED COMPOSITIVITY SLOPE

10' OPEN WATER -EXCAVATION D EXISTING BOTTOM-EL: -4.5 9 9 60 ø 2 0 φ 2 Ő 1 DWG NAME: PELICAN POINTE ESTATES