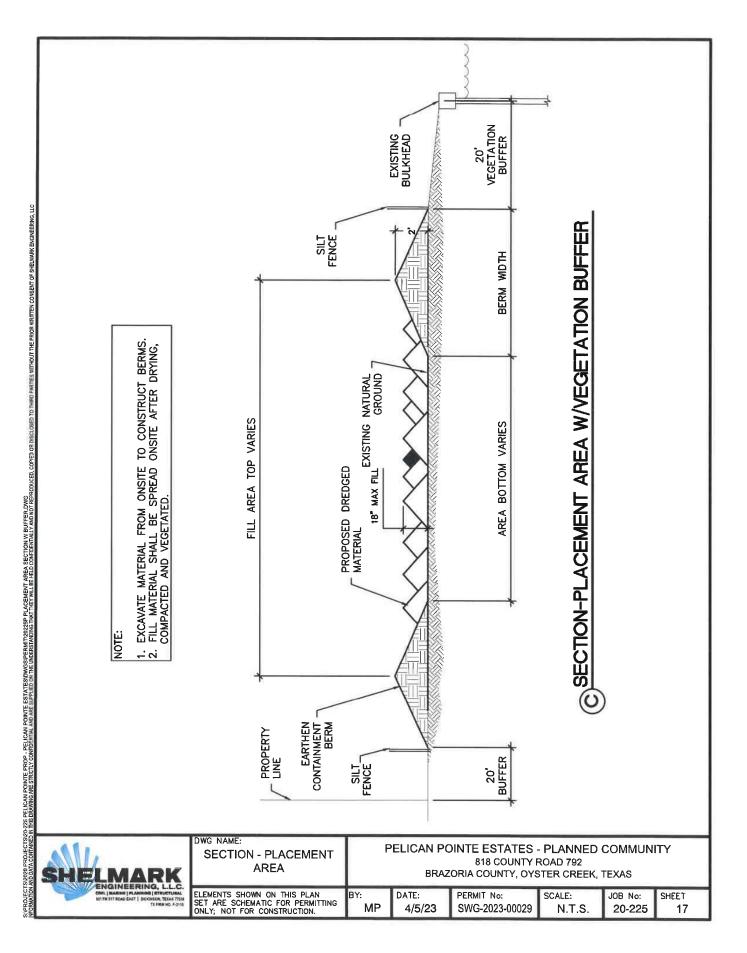

EPRODUCED OLECTS2020 PROJECTS202-255 PELICAN POINTE PROP - PELICAN POINTE ESTATES/DWOSPERAIT/2022/P SECTION A - DREDGE AREA DWO WATION AND DATA COMTANED IN THIS DRAWING ARE STRICTLY CONFIDENTIA, AND ARE SUPPLIED ON THE INDERSTANDING THAT THEY WILL BE MED COMPOSITIVITY SLOPE

10' OPEN WATER -EXCAVATION D EXISTING BOTTOM-EL: -4.5 9 9 60 ø 2 0 φ 2 Ő 1 DWG NAME: PELICAN POINTE ESTATES - PLANNED COMMUNITY CANAL - SECTION A 818 COUNTY ROAD 792 ENGINEERING, L.L.C. GVILI JAMMINI JULANING JETKUGTURAL KEI PAI ST7 ROAD EAST | DICKINGKON TECKS TRASS TX FRM.NO. F-2115 BRAZORIA COUNTY, OYSTER CREEK, TEXAS ELEMENTS SHOWN ON THIS PLAN SET ARE SCHEMATIC FOR PERMITTING ONLY; NOT FOR CONSTRUCTION. BY: DATE: PERMIT No: SCALE: JOB No: SHEET MP 4/5/23 SWG-2023-00029 N.T.S. 20-225 15

MHW +1.0'

1+00

NAVD88





#### Project Plans Page18 of 18