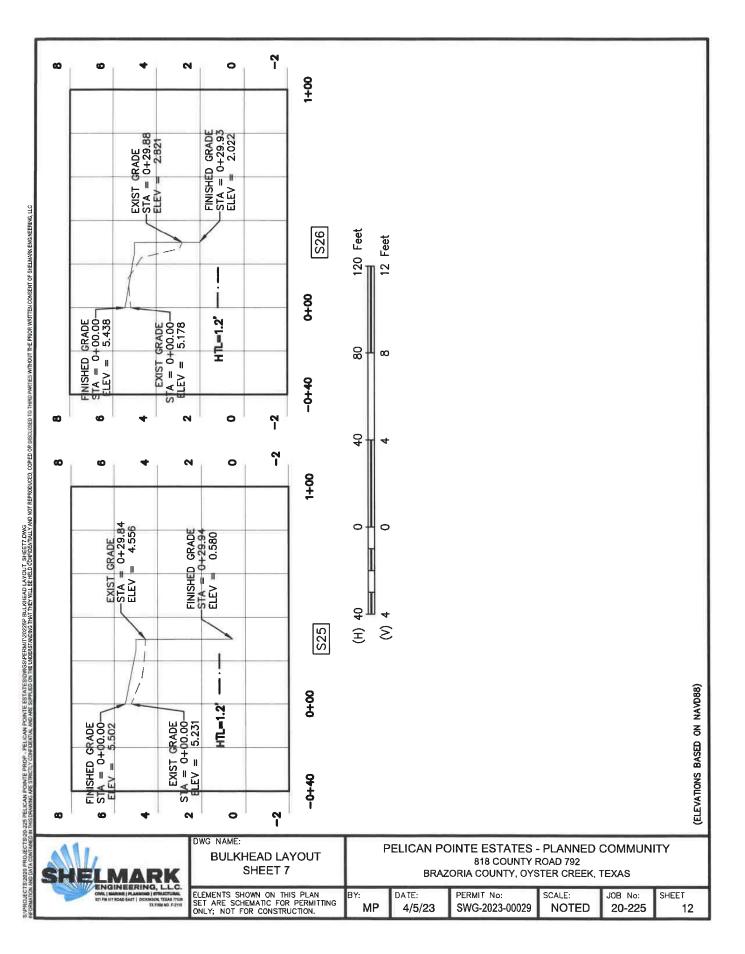

# Project Plans Page13 of 18

9 1 9 ទ 1 φ စု 60 ø N 0 n 1+00 WITHOUT THE PRIOR WRITTEN CONSENT OF SHELMARK ENGINEERING, LLC PROPOSED BULKHEAD TOP EL. +4.40' 190' UPLAND EXCAVATION PROP BOTTOM EL: -4.0 インインベンズ - EXISTING GROUND SECTION A 8<del>1</del>0 ND NOT REPRODUCED OLECTS2020 PROJECTS202-255 PELICAN POINTE PROP - PELICAN POINTE ESTATES/DWOSPERAIT/2022/P SECTION A - DREDGE AREA DWO WATION AND DATA COMTANED IN THIS DRAWING ARE STRICTLY CONFIDENTIA, AND ARE SUPPLIED ON THE INDERSTANDING THAT THEY WILL BE MED COMPOSITIVITY SLOPE