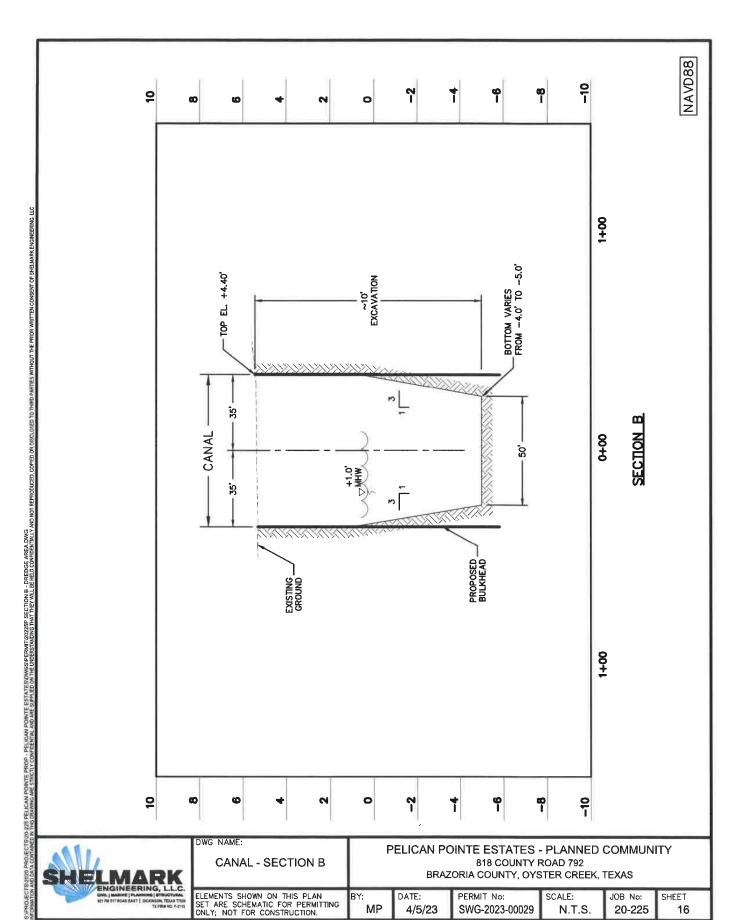

10' OPEN WATER -EXCAVATION D EXISTING BOTTOM-EL: -4.5 9 9 60 ø 2 0 φ 2 Ő 1 DWG NAME: PELICAN POINTE ESTATES - PLANNED COMMUNITY CANAL - SECTION A 818 COUNTY ROAD 792 ENGINEERING, L.L.C. GVILI JAMMINI JULANING JETKUGTURAL KEI PAI ST7 ROAD EAST | DICKINGKON TECKS TRASS TX FRM.NO. F-2115 BRAZORIA COUNTY, OYSTER CREEK, TEXAS ELEMENTS SHOWN ON THIS PLAN SET ARE SCHEMATIC FOR PERMITTING ONLY; NOT FOR CONSTRUCTION. BY: DATE: PERMIT No: SCALE: JOB No: SHEET MP 4/5/23 SWG-2023-00029 N.T.S. 20-225 15

MHW +1.0'

1+00

NAVD88