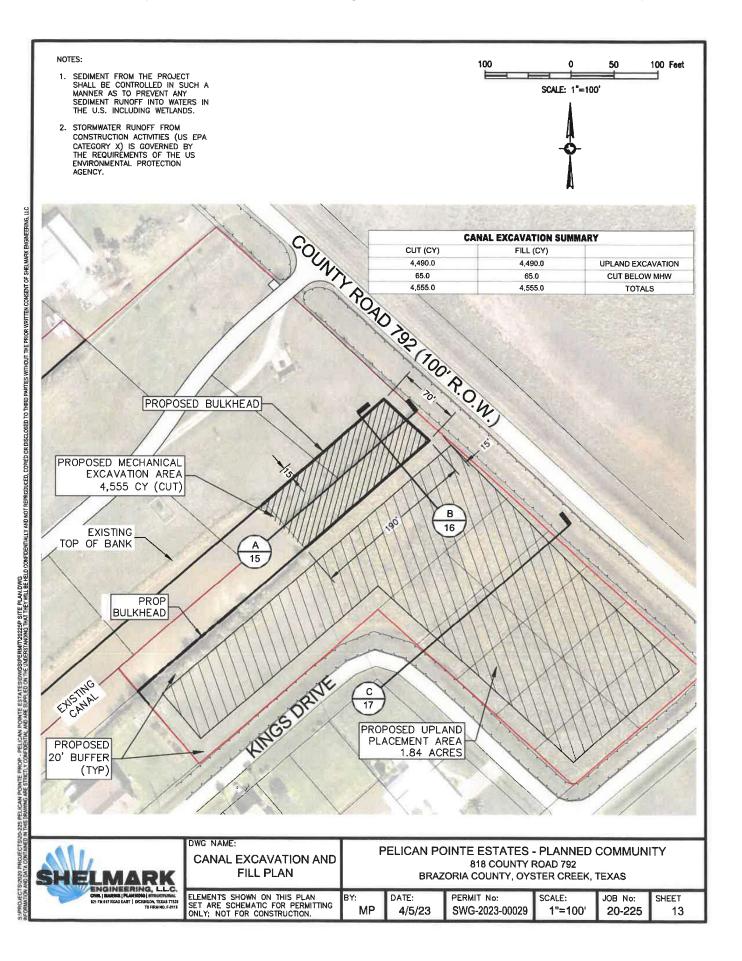

# Project Plans Page13 of 18

9 1 9 ទ 1 φ စု 60 ø N 0 n 1+00 WITHOUT THE PRIOR WRITTEN CONSENT OF SHELMARK ENGINEERING, LLC PROPOSED BULKHEAD TOP EL. +4.40' 190' UPLAND EXCAVATION PROP BOTTOM EL: -4.0 インインベンズ - EXISTING GROUND SECTION A 8<del>1</del>0 ND NOT REPRODUCED OLECTS2020 PROJECTS202-255 PELICAN POINTE PROP - PELICAN POINTE ESTATES/DWOSPERAIT/2022/P SECTION A - DREDGE AREA DWO WATION AND DATA COMTANED IN THIS DRAWING ARE STRICTLY CONFIDENTIA, AND ARE SUPPLIED ON THE INDERSTANDING THAT THEY WILL BE MED COMPOSITIVITY SLOPE